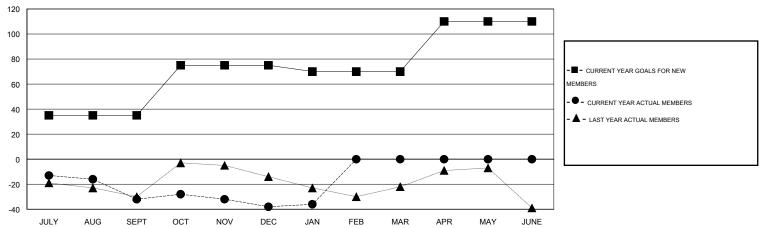

# GMT: JERRY SMITH LOCATION OHIO GMT CA 1

|                             |                  | Clubs     |                  |                  | Members                     |                    |                                     |                    |                  |
|-----------------------------|------------------|-----------|------------------|------------------|-----------------------------|--------------------|-------------------------------------|--------------------|------------------|
| RESULTS FOR 2014-2015       |                  |           |                  |                  | RESULTS FOR 2014-2015       |                    |                                     |                    |                  |
| QUARTER                     | NEW CLUB<br>GOAL | NEW CLUBS | DROPPED<br>CLUBS | NET<br>GAIN/LOSS | QUARTER                     | NEW MEMBER<br>GOAL | CHARTER AND<br>NEW MEMBERS<br>ADDED | DROPPED<br>MEMBERS | NET<br>GAIN/LOSS |
| JULY/AUG/SEPT               | 1                | 0         | 0                | 0                | JULY/AUG/SEPT               | 35                 | 28                                  | 60                 | -32              |
| OCT/NOV/DEC                 | 1                | 0         | 1                | -1<br>-          | OCT/NOV/DEC                 | 40                 | 45                                  | 51                 | -6               |
| JAN/FEB/MAR<br>APR/MAY/JUNE | 0<br>1           | 0         | 0                | 0                | JAN/FEB/MAR<br>APR/MAY/JUNE | -5<br>40           | 12<br>0                             | 10<br>0            | 2<br>0           |
| AFIVIVIA 1/30NL             |                  |           |                  |                  | AFINIMAT/JUNE               |                    |                                     |                    |                  |

### GOALS AND ACTUAL MEMBERS CUMULATIVE

| DROPPED CLUBS: 1  DROPPED MEMBERS |         | 22 CLUBS OF 43 ADDED 1 OR MORE<br>NEW MEMBERS | GENDER DISTRIBU<br>MALE<br>FEMALE | TION<br>862 (70.48%)<br>361 (29.52%) |     |
|-----------------------------------|---------|-----------------------------------------------|-----------------------------------|--------------------------------------|-----|
| DECEASED CLUB CANCELLED           | 7<br>22 | CLICK HERE FOR HEALTH ASSESSMENT DATA         | FAMILY UNIT MEMBERS               |                                      | 244 |
| OTHER                             | 92      | ACCECIMENT DATA                               | HEAD OF HOUSEHOLD                 |                                      | 118 |
| TOTAL                             | 121     |                                               | NON-HEAD OF HOUSEHOLI             | 126                                  |     |