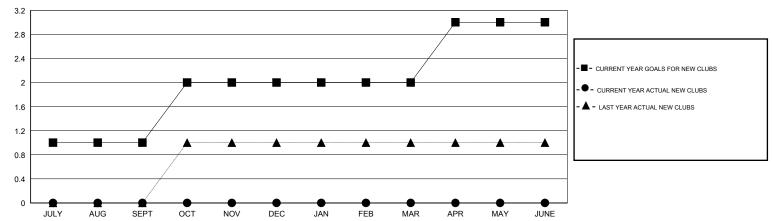

# GMT: JERRY SMITH LOCATION OHIO GMT CA 1

|                             |                  | Clubs     |                  |                  | Members                     |                    |                                     |                    |                  |
|-----------------------------|------------------|-----------|------------------|------------------|-----------------------------|--------------------|-------------------------------------|--------------------|------------------|
| RESULTS FOR 2014-2015       |                  |           |                  |                  | RESULTS FOR 2014-2015       |                    |                                     |                    |                  |
| QUARTER                     | NEW CLUB<br>GOAL | NEW CLUBS | DROPPED<br>CLUBS | NET<br>GAIN/LOSS | QUARTER                     | NEW MEMBER<br>GOAL | CHARTER AND<br>NEW MEMBERS<br>ADDED | DROPPED<br>MEMBERS | NET<br>GAIN/LOSS |
| JULY/AUG/SEPT               | 1                | 0         | 0                | 0                | JULY/AUG/SEPT               | 35                 | 28                                  | 60                 | -32              |
| OCT/NOV/DEC                 | 1                | 0         | 1                | -1<br>-          | OCT/NOV/DEC                 | 40                 | 45                                  | 51                 | -6               |
| JAN/FEB/MAR<br>APR/MAY/JUNE | 0<br>1           | 0         | 0                | 0                | JAN/FEB/MAR<br>APR/MAY/JUNE | -5<br>40           | 12<br>0                             | 10<br>0            | 2<br>0           |
| AFIVIVIA 1/30NL             |                  |           |                  |                  | AFINIMAT/JUNE               |                    |                                     |                    |                  |

### GOALS AND ACTUAL NEW CLUBS CUMULATIVE